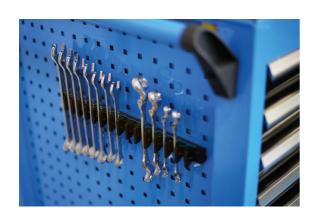

## **Magnetic Wrench Holder**

A magnetic tool holder equipped with 15 high power magnetics suitable for wrenches/spanners from 8mm to 22mm, keeping them organised and exactly where they are need. The magnets each have a load capacity of 500g, with the rail itself featuring a large magnet on the rear with a non-scratch backing for protection and a maximum load capacity of 4.5kgs. The rail is manufactured from lightweight anodized aluminium and ABS plastic, and also features a hanging hole. Suitable for use inside tool cabinets or on any metal surface.

## **Additional Information**

- Magnetic tool rail suitable for holding wrenches/spanners & etc.
- Size: 403 x 32 x 38mm.
- Features 15x individual magnetic tool holders, each with a 500g load capacity.
- 1x large rare earth (NdFeB) magnet on rear, for secure holding with scratch free soft backing for surface protection. 4.5kgs total load capacity.
- Manufactured from anodised aluminium & ABS plastic.