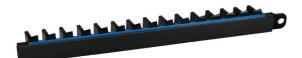

## **Magnetic Wrench Holder**

A magnetic tool holder equipped with 15 high power magnetics suitable for wrenches/spanners from 8mm to 22mm, keeping them organised and exactly where they are need. The magnets each have a load capacity of 500g, with the rail itself featuring a large magnet on the rear with a non-scratch backing for protection and a maximum load capacity of 4.5kgs. The rail is manufactured from lightweight anodized aluminium and ABS plastic, and also features a hanging hole. Suitable for use inside tool cabinets or on any metal surface.

## **Additional Information**

- Magnetic tool rail suitable for holding wrenches/spanners & etc.
- Size: 403 x 32 x 38mm.
- Features 15x individual magnetic tool holders, each with a 500g load capacity.
- 1x large rare earth (NdFeB) magnet on rear, for secure holding with scratch free soft backing for surface protection. 4.5kgs total load capacity.
- Manufactured from anodised aluminium & ABS plastic.