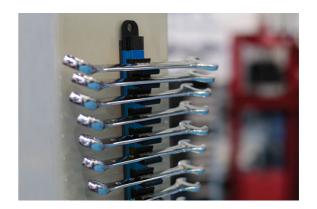

## **Magnetic Wrench Holder**

A magnetic tool holder equipped with 15 high power magnetics suitable for wrenches/spanners from 8mm to 22mm, keeping them organised and exactly where they are need. The magnets each have a load capacity of 500g, with the rail itself featuring a large magnet on the rear with a non-scratch backing for protection and a maximum load capacity of 4.5kgs. The rail is manufactured from lightweight anodized aluminium and ABS plastic, and also features a hanging hole. Suitable for use inside tool cabinets or on any metal surface.

## **Additional Information**

- Magnetic tool rail suitable for holding wrenches/spanners & etc.
- Size: 403 x 32 x 38mm.
- Features 15x individual magnetic tool holders, each with a 500g load capacity.
- 1x large rare earth (NdFeB) magnet on rear, for secure holding with scratch free soft backing for surface protection. 4.5kgs total load capacity.
- Manufactured from anodised aluminium & ABS plastic.