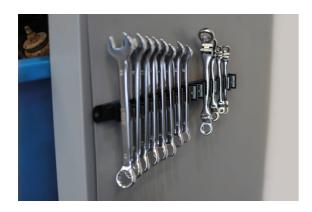

## **Magnetic Wrench Holder**

A magnetic tool holder equipped with 15 high power magnetics suitable for wrenches/spanners from 8mm to 22mm, keeping them organised and exactly where they are need. The magnets each have a load capacity of 500g, with the rail itself featuring a large magnet on the rear with a non-scratch backing for protection and a maximum load capacity of 4.5kgs. The rail is manufactured from lightweight anodized aluminium and ABS plastic, and also features a hanging hole. Suitable for use inside tool cabinets or on any metal surface.

## **Additional Information**

- Magnetic tool rail suitable for holding wrenches/spanners & etc.
- Size: 403 x 32 x 38mm.
- Features 15x individual magnetic tool holders, each with a 500g load capacity.
- 1x large rare earth (NdFeB) magnet on rear, for secure holding with scratch free soft backing for surface protection. 4.5kgs total load capacity.
- Manufactured from anodised aluminium & ABS plastic.