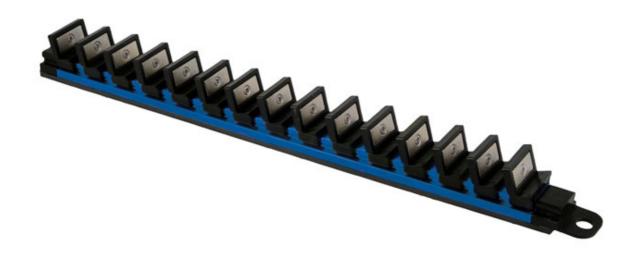

## **Magnetic Wrench Holder**

A magnetic tool holder equipped with 15 high power magnetics suitable for wrenches/spanners from 8mm to 22mm, keeping them organised and exactly where they are need. The magnets each have a load capacity of 500g, with the rail itself featuring a large magnet on the rear with a non-scratch backing for protection and a maximum load capacity of 4.5kgs. The rail is manufactured from lightweight anodized aluminium and ABS plastic, and also features a hanging hole. Suitable for use inside tool cabinets or on any metal surface.

## **Additional Information**

- Magnetic tool rail suitable for holding wrenches/spanners & etc.
- Size: 403 x 32 x 38mm.
- Features 15x individual magnetic tool holders, each with a 500g load capacity.
- 1x large rare earth (NdFeB) magnet on rear, for secure holding with scratch free soft backing for surface protection. 4.5kgs total load capacity.
- Manufactured from anodised aluminium & ABS plastic.